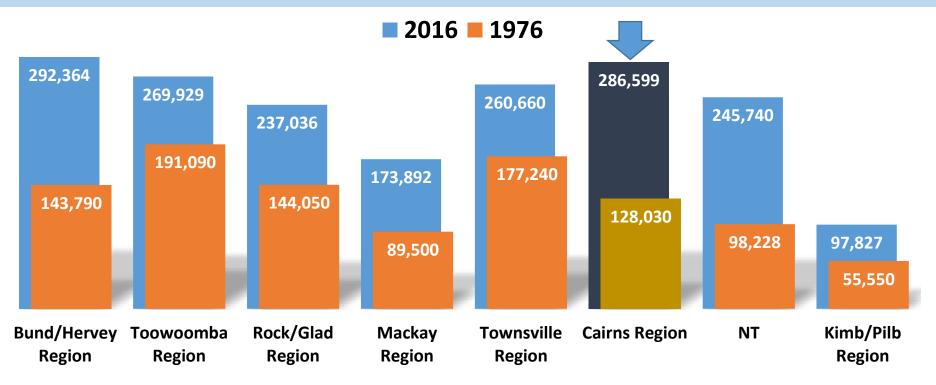

#### COMPARATIVE POPULATION GROWTH OF COMMERCIAL REGIONS<sup>(1)</sup> REGIONAL QLD & NTHN AUSTRALIA, 1976 – 2016

<sup>(1)</sup> Regions serviced by the regional city shown.

- TNQ REGION NOW LARGEST REGIONAL POPULATION IN NORTHERN AUSTRALIA & CLOSE TO LARGEST IN REGIONAL QUEENSLAND
- SINCE 1976 CAIRNS PASSES SEVEN OTHER REGIONAL CITIES IN POPULATION