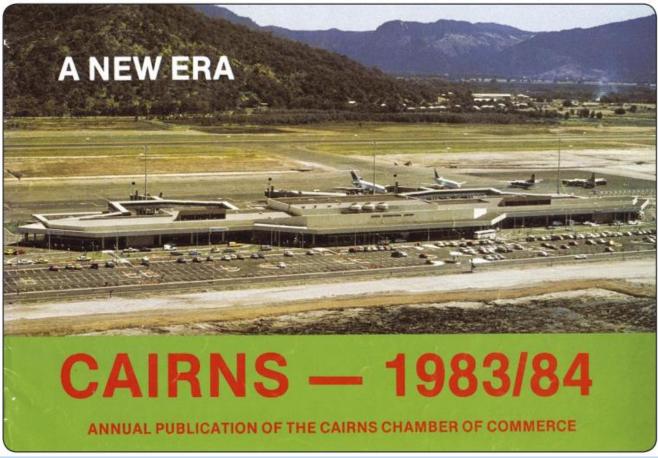

## WHOLE HISTORY OF TOURISM

- COASTAL SHIPPING
  RAILWAY LINKED IN 1920s
- POST WAR FAMILY CAR & COACHES
- AIRCRAFT UPGRADE CAIRNS AIRPORT IN 1984