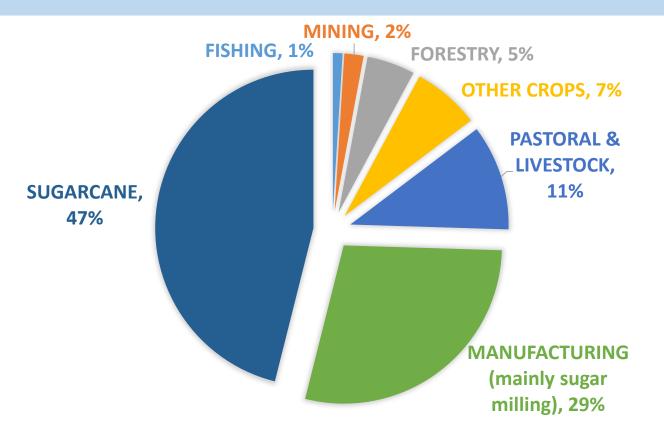

## **1950s ECONOMIC BASE DOMINATED BY SUGAR**

#### TOTAL £41m (1957-58)

(Cairns & Peninsula Statistical Districts) Source: QLD Year Book 1959.