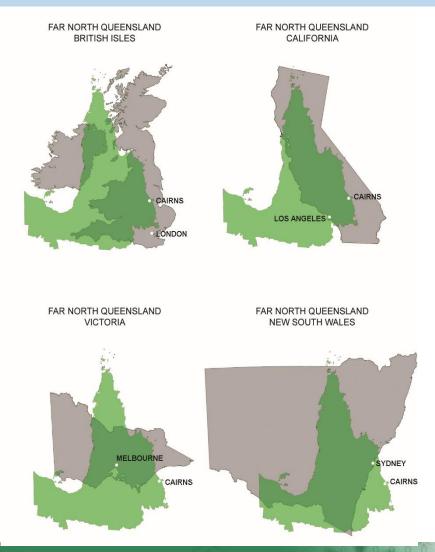

## TO UNDERSTAND WHY – NEED TO FIRST RECOGNISE

cummings.net.au

- CAIRNS REGIONAL CAPITAL/ HUB CITY FOR A LARGE REGION
- AREA EQUIVALENT TO BRITISH ISLES & 1½ TIMES AREA OF VICTORIA
- ALMOST AS LARGE AS CALIFORNIA
- AS DEEP NORTH TO SOUTH AS NSW